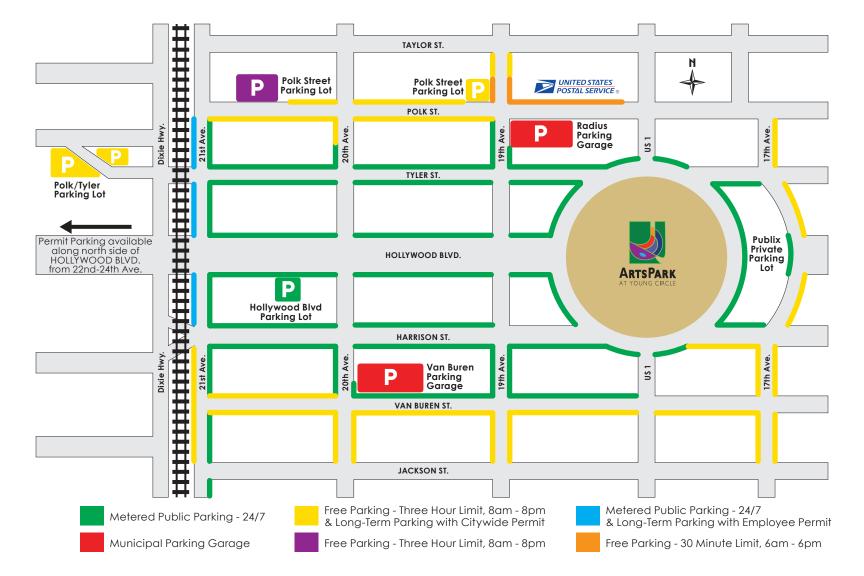

## LONG-TERM PARKING

PARKING PERMITS AND GARAGE ACCESS CARDS are available through the City of Hollywood Office of Parking 2600 Hollywood Blvd, City Hall Annex Building (west side of City Hall) Monday - Thursday, 7am - 6pm • 954-921-3535 • www.hollywoodfl.org/parking

## LONG-TERM PARKING ON-STREET \*

- Permit parking allowed in designated areas. Check map and street signage for locations.
- Weekly, monthly, multi-month and annual permit options available.
- 24 hour time limit.
- Resident, non-resident & employee permits available.

## LONG-TERM PARKING IN PUBLIC GARAGES \*\*

- Locations:
  Radius Garage, 251 N. 19th Avenue
  Van Buren Garage, 251 S. 20th Avenue
- Monthly access cards available.
  Options: 12 hour or 24 hour.
  - 12 hour access card is based on a specific time frame chosen at time of purchase (e.g.: 7am - 7pm).
  - Card deactivates if vehicle exceeds time frame.